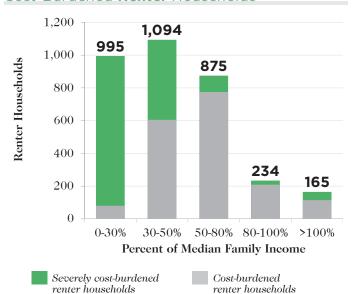

# WENATCHEE AREA





Population: 65,848

Area: 33 miles<sup>2</sup>

Households: 24,773

Median Family Income: \$58,700

Low-income Renter Households: 4,489

Subsidized Housing Units: 1,019

# Affordable Housing Gap (for the County)

Affordable and Available Housing Units for Every 100 Households



Percent of Median Family Income

Forecasted Affordable and Available Housing Units for Every 100 Households in 2019



Percent of Median Family Income

## Housing Market

How Much of the Median Family Income (MFI) Must a Household Earn to Afford Rent?



How Much of the Housing Stock Can the Median Family Income Afford to Buy?





■ % of owner-occupied homes that are affordable

## Cost Burden

#### Cost-Burdened Renter Households



#### Cost-Burdened Homeowner Households



## Subsidized Housing Inventory

Subsidized Housing Units, Including Those That Are Scheduled to Expire by 2017



### Subsidized Inventory Characteristics

Sites: 28

Units: 1,019

Section 8/Section 515 units set to expire by 2017: 395



#### Are There Enough Subsidized Units for Eligible Renter Households at Different Income Thresholds?

| % of Median<br>Family Income | Renter<br>Households | Subsidized Units for Which They Are Eligible* |        | Units per 100<br>Households |
|------------------------------|----------------------|-----------------------------------------------|--------|-----------------------------|
| ranniy income                | nousciloius          | #                                             | %      | Houselloids