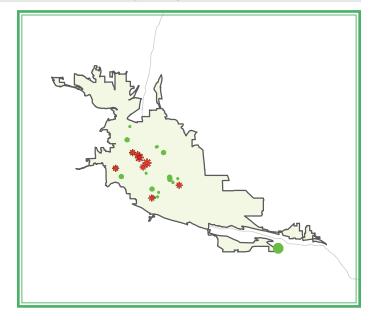

## Subsidized Housing Inventory

Subsidized Housing Units, Including Those That Are Scheduled to Expire by 2017

### Subsidized Inventory Characteristics

Sites: 28

Units: 1,019

Section 8/Section 515 units set to expire by 2017: 395