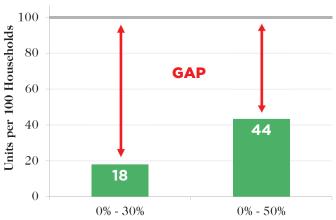

# Affordable Housing Gap (for the County)

Affordable and Available Housing Units for Every 100 Households

Percent of Median Family Income

Forecasted Affordable and Available Housing Units for Every 100 Households in 2019

Percent of Median Family Income