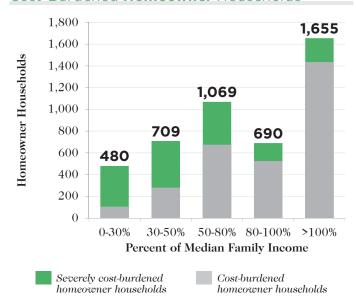

# WENATCHEE AREA





Population: 65,848

Area: 33 miles<sup>2</sup>

Households: 24,773

Median Family Income: \$58,700

Low-income Renter Households: 4,489

Subsidized Housing Units: 1,019

# Affordable Housing Gap (for the County)

Affordable and Available Housing Units for Every 100 Households



Percent of Median Family Income

Forecasted Affordable and Available Housing Units for Every 100 Households in 2019



Percent of Median Family Income

## Housing Market

How Much of the Median Family Income (MFI) Must a Household Earn to Afford Rent?



How Much of the Housing Stock Can the Median Family Income Afford to Buy?





■ % of owner-occupied homes that are affordable

## Cost Burden

#### Cost-Burdened Renter Households



#### Cost-Burdened Homeowner Households



## Subsidized Housing Inventory

Subsidized Housing Units, Including Those That Are Scheduled to Expire by 2017



### Subsidized Inventory Characteristics

Sites: 28

Units: 1,019

Section 8/Section 515 units set to expire by 2017: 395



#### Are There Enough Subsidized Units for Eligible Renter Households at Different Income Thresholds?

| % of Median<br>Family Income | Renter<br>Households | Subsidized Units for Which They Are Eligible* |        | Units per 100<br>Households |
|------------------------------|----------------------|-----------------------------------------------|--------|-----------------------------|
| ranniy income                | nousciloius          | #                                             | %      | Houselloids                 |
| 0% - 30%