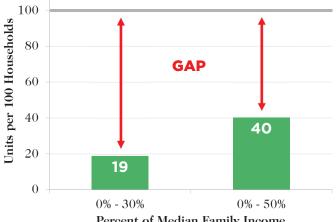

# Affordable Housing Gap (for the County)

Affordable and Available Housing Units for Every 100 Households

Percent of Median Family Income

Forecasted Affordable and Available Housing Units for Every 100 Households in 2019

Percent of Median Family Income