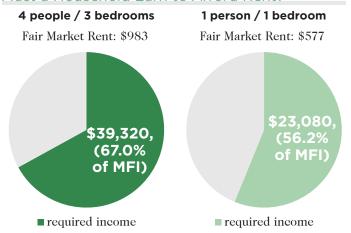

## Housing Market

How Much of the Median Family Income (MFI) Must a Household Earn to Afford Rent?

How Much of the Housing Stock Can the Median Family Income Afford to Buy?

■ % of owner-occupied homes that are affordable