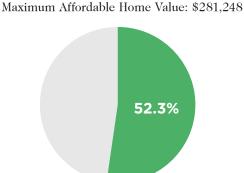

# Housing Market

How Much of the Median Family Income (MFI) Must a Household Earn to Afford Rent?

How Much of the Housing Stock Can the Median Family Income Afford to Buy?

■ % of owner-occupied homes that are affordable