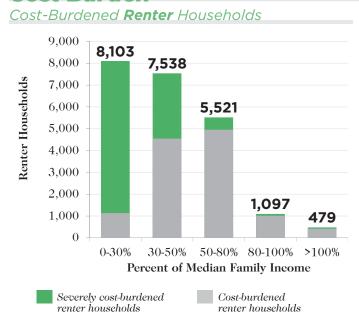

# PORTLAND-VANCOUVERAREA



Population: 1,858,649

Area: 539 miles<sup>2</sup>

Households: 730,267

Median Family Income: \$73,000

Low-income Renter Households: 29,647

Subsidized Housing Units: 6,330

## Affordable Housing Gap

Affordable and Available Housing Units for Every 100 Households



### Forecasted Affordable and Available Housing Units for Every 100 Households in 2019



# Housing Market

How Much of the Median Family Income (MFI) Must a Household Earn to Afford Rent?



How Much of the Housing Stock Can the Median Family Income Afford to Buy?



■ % of owner-occupied homes that are affordable

## Cost Burden



#### Cost-Burdened Homeowner Households



## Subsidized Housing Inventory

Subsidized Housing Units, Including Those That Are Scheduled to Expire by 2017





Sites: 101

Units: 6,330

Section 8/Section 515 units set to expire by 2017: 518



#### Are There Enough Subsidized Units for Eligible Renter Households at Different Income Thresholds?

| % of Median<br>Family Income | Renter<br>Households | Subsidized Units for Which They Are Eligible* |        | Units per 100<br>Households |
|------------------------------|----------------------|-----------------------------------------------|--------|-----------------------------|
|                              |                      | #                                             | %      | Households                  |
| 0% - 30%