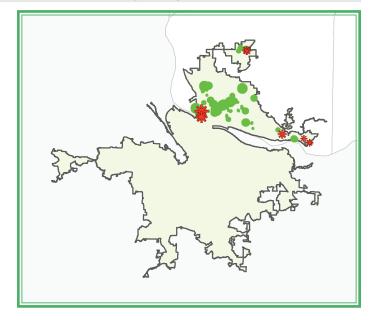

## Subsidized Housing Inventory

Subsidized Housing Units, Including Those That Are Scheduled to Expire by 2017

Sites: 101

Units: 6,330

Section 8/Section 515 units set to expire by 2017: 518