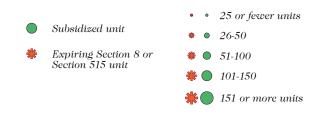

## Subsidized Housing Inventory

Subsidized Housing Units, Including Those That Are Scheduled to Expire by 2017

Sites: 101

Units: 6,330

Section 8/Section 515 units set to expire by 2017: 518