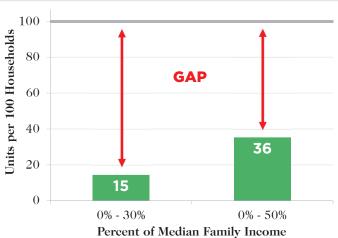

### Forecasted Affordable and Available Housing Units for Every 100 Households in 2019