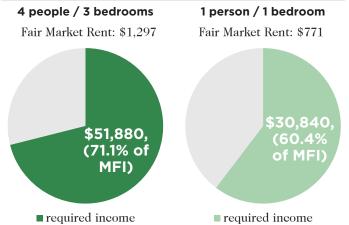

# Housing Market

How Much of the Median Family Income (MFI) Must a Household Earn to Afford Rent?

How Much of the Housing Stock Can the Median Family Income Afford to Buy?

■ % of owner-occupied homes that are affordable