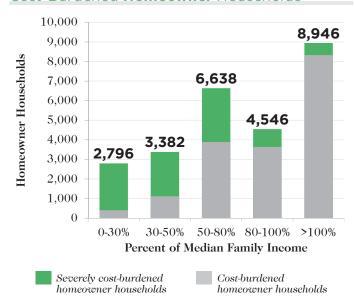

# PORTLAND-VANCOUVERAREA



Population: 1,858,649

Area: 539 miles<sup>2</sup>

Households: 730,267

Median Family Income: \$73,000

Low-income Renter Households: 29,647

Subsidized Housing Units: 6,330

## Affordable Housing Gap

Affordable and Available Housing Units for Every 100 Households



### Forecasted Affordable and Available Housing Units for Every 100 Households in 2019



# Housing Market

How Much of the Median Family Income (MFI) Must a Household Earn to Afford Rent?



How Much of the Housing Stock Can the Median Family Income Afford to Buy?



■ % of owner-occupied homes that are affordable

## Cost Burden



#### Cost-Burdened Homeowner Households



## Subsidized Housing Inventory

Subsidized Housing Units, Including Those That Are Scheduled to Expire by 2017





Sites: 101

Units: 6,330

Section 8/Section 515 units set to expire by 2017: 518



#### Are There Enough Subsidized Units for Eligible Renter Households at Different Income Thresholds?

| % of Median<br>Family Income | Renter<br>Households | Subsidized Units for Which They Are Eligible* |        | Units per 100<br>Households |
|------------------------------|----------------------|-----------------------------------------------|--------|-----------------------------|
|                              |                      | #                                             | %      | Households                  |
| 0% - 30%                     | 9,933                | 5,115