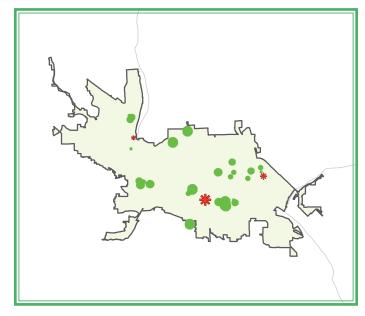

# Subsidized Housing Inventory

Subsidized Housing Units, Including Those That Are Scheduled to Expire by 2017

## Subsidized Inventory Characteristics

Sites: 39

Units: 3,197

Section 8/Section 515 units set to expire by 2017: 174