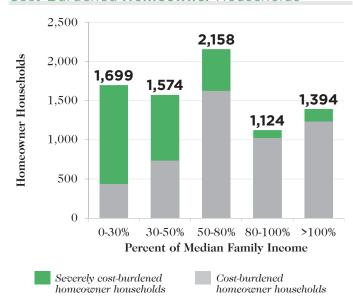

# **KENNEWICK-PASCO AREA**



Population: 211,515

Area: 110 miles<sup>2</sup>

Households: 73,849

Median Family Income: \$66,800

Low-income Renter Households: 14,674

Subsidized Housing Units: 3,197

# Affordable Housing Gap

Affordable and Available Housing Units for Every 100 Households



### Forecasted Affordable and Available Housing Units for Every 100 Households in 2019



Percent of Median Family Income

# Housing Market

How Much of the Median Family Income (MFI) Must a Household Earn to Afford Rent?



How Much of the Housing Stock Can the Median Family Income Afford to Buy?





■ % of owner-occupied homes that are affordable

## Cost Burden



#### Cost-Burdened Homeowner Households



# Subsidized Housing Inventory

Subsidized Housing Units, Including Those That Are Scheduled to Expire by 2017



## Subsidized Inventory Characteristics

Sites: 39

Units: 3,197

Section 8/Section 515 units set to expire by 2017: 174



#### Are There Enough Subsidized Units for Eligible Renter Households at Different Income Thresholds?

| % of Median<br>Family Income | Renter<br>Households | Subsidized Units<br>for Which They Are Eligible*<br># % |        | Units per 100<br>Households |
|------------------------------|----------------------|---------------------------------------------------------|--------|-----------------------------|
| 0% - 30%                     | 5,424                | 2,830                                                   | 100.0% | 52