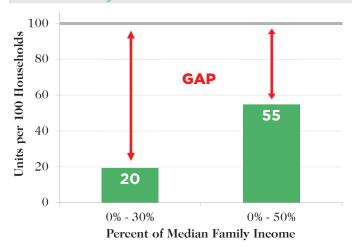

### Forecasted Affordable and Available Housing Units for Every 100 Households in 2019

Percent of Median Family Income