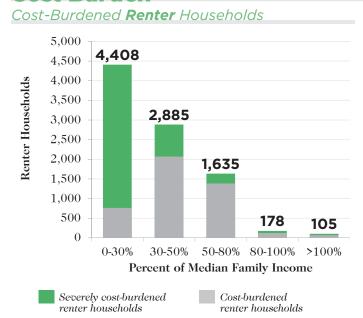

# **KENNEWICK-PASCO AREA**



Population: 211,515

Area: 110 miles<sup>2</sup>

Households: 73,849

Median Family Income: \$66,800

Low-income Renter Households: 14,674

Subsidized Housing Units: 3,197

# Affordable Housing Gap

Affordable and Available Housing Units for Every 100 Households



### Forecasted Affordable and Available Housing Units for Every 100 Households in 2019



Percent of Median Family Income

# Housing Market

How Much of the Median Family Income (MFI) Must a Household Earn to Afford Rent?



How Much of the Housing Stock Can the Median Family Income Afford to Buy?





■ % of owner-occupied homes that are affordable

## Cost Burden



#### Cost-Burdened Homeowner Households



# Subsidized Housing Inventory

Subsidized Housing Units, Including Those That Are Scheduled to Expire by 2017



## Subsidized Inventory Characteristics

Sites: 39

Units: 3,197

Section 8/Section 515 units set to expire by 2017: 174



#### Are There Enough Subsidized Units for Eligible Renter Households at Different Income Thresholds?

| % of Median<br>Family Income | Renter<br>Households | Subsidized Units<br>for Which They Are Eligible*<br># % |        | Units per 100<br>Households |
|------------------------------|----------------------|---------------------------------------------------------|--------|-----------------------------|
| 0% - 30%                     | 5,424                | 2,830