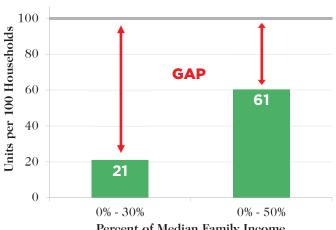

# Housing Market

How Much of the Median Family Income (MFI) Must a Household Earn to Afford Rent?

How Much of the Housing Stock Can the Median Family Income Afford to Buy?

■ % of owner-occupied homes that are affordable