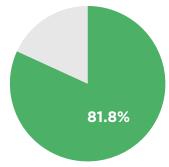

# Housing Market

How Much of the Median Family Income (MFI) Must a Household Earn to Afford Rent?

How Much of the Housing Stock Can the Median Family Income Afford to Buy?

■ % of owner-occupied homes that are affordable