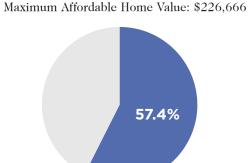

# Housing Market

How Much of the Median Family Income (MFI) Must a Household Earn to Afford Rent?

How Much of the Housing Stock Can the Median Family Income Afford to Buy?

■ % of owner-occupied homes that are affordable