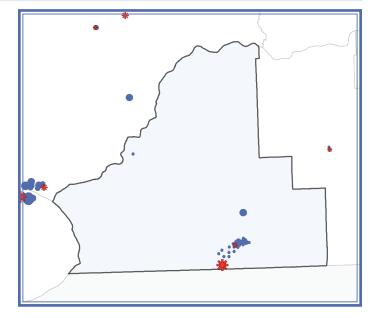

# Subsidized Housing Inventory

Subsidized Housing Units, Including Those That Are Scheduled to Expire by 2017

Sites: 40

Units: 1,474

Section 8/Section 515 units set to expire by 2017: 150