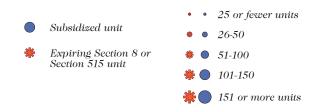

# Subsidized Housing Inventory

Subsidized Housing Units, Including Those That Are Scheduled to Expire by 2017

Sites: 40

Units: 1,474

Section 8/Section 515 units set to expire by 2017: 150