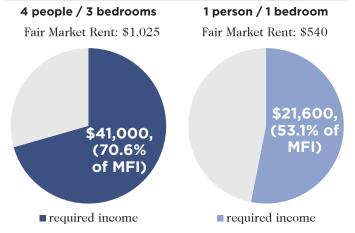

# Housing Market

How Much of the Median Family Income (MFI) Must a Household Earn to Afford Rent?

How Much of the Housing Stock Can the Median Family Income Afford to Buy?

■ % of owner-occupied homes that are affordable