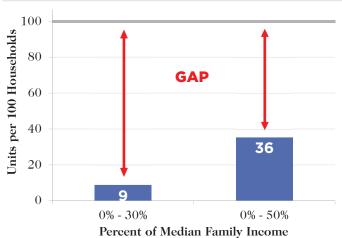

## Forecasted Affordable and Available Housing Units for Every 100 Households in 2019