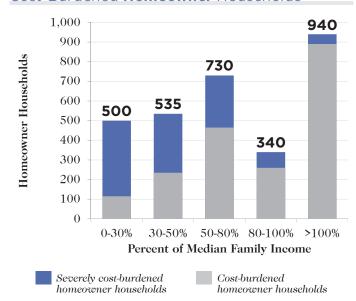

# **WALLA WALLA COUNTY**



Population: 58,643

Area: 1,300 miles<sup>2</sup>

Households: 21,497

S Median Family Income: \$58,100

Low-income Renter Households: 5,325

Subsidized Housing Units: 1,474

## Affordable Housing Gap

Affordable and Available Housing Units for Every 100 Households



## Forecasted Affordable and Available Housing Units for Every 100 Households in 2019



# Housing Market

How Much of the Median Family Income (MFI) Must a Household Earn to Afford Rent?



How Much of the Housing Stock Can the Median Family Income Afford to Buy?



■ % of owner-occupied homes that are affordable

## Cost Burden





### Cost-Burdened Homeowner Households



# Subsidized Housing Inventory

Subsidized Housing Units, Including Those That Are Scheduled to Expire by 2017





Sites: 40

Units: 1,474

Section 8/Section 515 units set to expire by 2017: 150



### Are There Enough Subsidized Units for Eligible Renter Households at Different Income Thresholds?

| % of Median<br>Family Income | Renter<br>Households | Subsidized Units<br>for Which They Are Eligible*<br># % |        | Units per 100<br>Households |
|------------------------------|----------------------|---------------------------------------------------------|--------|-----------------------------|
| 0% - 30%                     | 1,860                | 807                                                     | 100.0% | 43                          |
| 30% - 50%                    | 1,810