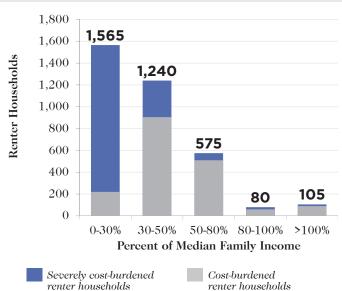

# **WALLA WALLA COUNTY**



Population: 58,643

Area: 1,300 miles<sup>2</sup>

Households: 21,497

S Median Family Income: \$58,100

Low-income Renter Households: 5,325

Subsidized Housing Units: 1,474

## Affordable Housing Gap

Affordable and Available Housing Units for Every 100 Households



## Forecasted Affordable and Available Housing Units for Every 100 Households in 2019



# Housing Market

How Much of the Median Family Income (MFI) Must a Household Earn to Afford Rent?



How Much of the Housing Stock Can the Median Family Income Afford to Buy?



■ % of owner-occupied homes that are affordable

## Cost Burden





### Cost-Burdened Homeowner Households



# Subsidized Housing Inventory

Subsidized Housing Units, Including Those That Are Scheduled to Expire by 2017





Sites: 40

Units: 1,474

Section 8/Section 515 units set to expire by 2017: 150



### Are There Enough Subsidized Units for Eligible Renter Households at Different Income Thresholds?

| % of Median<br>Family Income | Renter<br>Households | Subsidized Units<br>for Which They Are Eligible*<br># % |        | Units per 100<br>Households |
|------------------------------|----------------------|---------------------------------------------------------|--------|-----------------------------|
| 0% - 30%                     | 1,860                | 807                                                     | 100.0% | 43