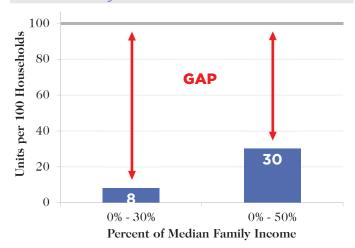

## Affordable Housing Gap

Affordable and Available Housing Units for Every 100 Households