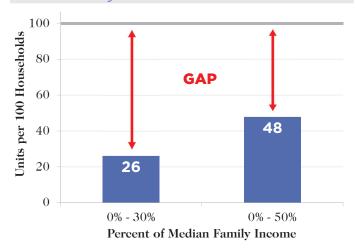

## Forecasted Affordable and Available Housing Units for Every 100 Households in 2019