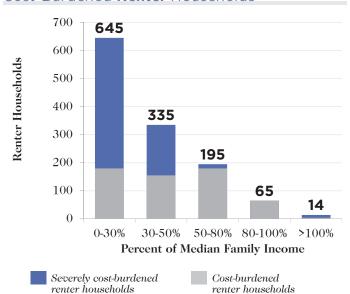

# STEVENS COUNTY





Population: 43,498

Area: 2,541 miles<sup>2</sup>

Households: 17,634

Median Family Income: \$54,000

Low-income Renter Households: 2,285

Subsidized Housing Units: 440

# Affordable Housing Gap

Affordable and Available Housing Units for Every 100 Households



## Forecasted Affordable and Available Housing Units for Every 100 Households in 2019



## **Housing Market**

How Much of the Median Family Income (MFI) Must a Household Earn to Afford Rent?



How Much of the Housing Stock Can the Median Family Income Afford to Buy?





■ % of owner-occupied homes that are affordable

## Cost Burden

#### Cost-Burdened Renter Households



## Cost-Burdened Homeowner Households



# Subsidized Housing Inventory

Subsidized Housing Units, Including Those That Are Scheduled to Expire by 2017





#### Subsidized Inventory Characteristics

Site

Sites: 20

Units: 440

Section 8/Section 515 units set to expire by 2017: 201

## Are There Enough Subsidized Units for Eligible Renter Households at Different Income Thresholds?

| % of Median<br>Family Income | Renter<br>Households | Subsidized Units for Which They Are Eligible* |        | Units per 100<br>Households |
|------------------------------|----------------------|-----------------------------------------------|--------|-----------------------------|
| i dillily income             | Households           | #                                             | %      | riouscrioius