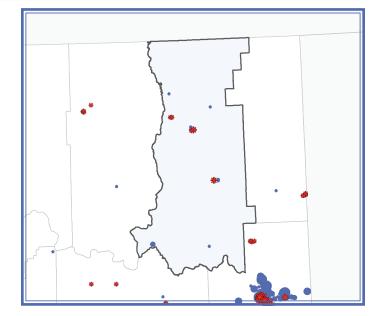

# Subsidized Housing Inventory

Subsidized Housing Units, Including Those That Are Scheduled to Expire by 2017

#### Subsidized Inventory Characteristics

Site

Sites: 20

Units: 440

Section 8/Section 515 units set to expire by 2017: 201