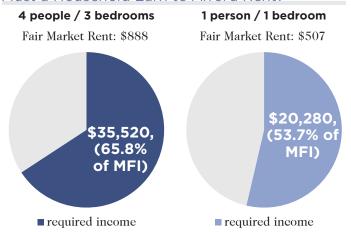

## **Housing Market**

How Much of the Median Family Income (MFI) Must a Household Earn to Afford Rent?

How Much of the Housing Stock Can the Median Family Income Afford to Buy?

■ % of owner-occupied homes that are affordable