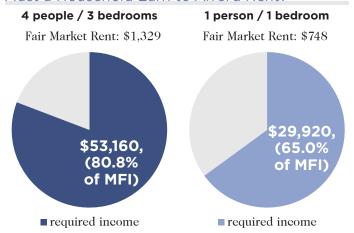

# **Housing Market**

How Much of the Median Family Income (MFI) Must a Household Earn to Afford Rent?

How Much of the Housing Stock Can the Median Family Income Afford to Buy?

Maximum Affordable Home Value: \$282,779