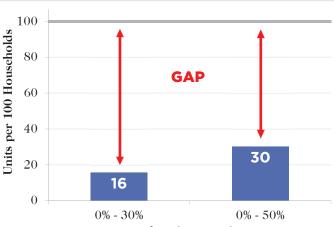

# Forecasted Affordable and Available Housing Units for Every 100 Households in 2019

Percent of Median Family Income