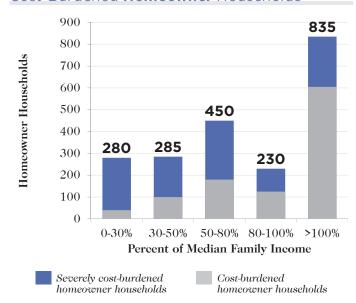

COUNTY**





Population: 15,740

Area: 175 miles<sup>2</sup>

Households: 7,963

Median Family Income: \$65,800

Low-income Renter Households: 1,375

Subsidized Housing Units: 202

# Affordable Housing Gap

Affordable and Available Housing Units for Every 100 Households



Percent of Median Family Income

# Forecasted Affordable and Available Housing Units for Every 100 Households in 2019



Percent of Median Family Income

# **Housing Market**

How Much of the Median Family Income (MFI) Must a Household Earn to Afford Rent?



How Much of the Housing Stock Can the Median Family Income Afford to Buy?

Maximum Affordable Home Value: \$282,779



■ % of owner-occupied homes that are affordable

## Cost Burden

#### Cost-Burdened Renter Households



### Cost-Burdened Homeowner Households



# Subsidized Housing Inventory

Subsidized Housing Units, Including Those That Are Scheduled to Expire by 2017





Sites: 12

Units: 202

Section 8/Section 515 units set to expire by 2017: 171



### Are There Enough Subsidized Units for Eligible Renter Households at Different Income Thresholds?

| % of Median<br>Family Income | Renter<br>Households | Subsidized Units<br>for Which They Are Eligible*<br># % |        | Units per 100<br>Households |
|------------------------------|----------------------|---------------------------------------------------------|--------|-----------------------------|
| 0% - 30%                     | 420                  | 106                                                     | 100.0% | 25                          |
| 30% - 50%                    | 485