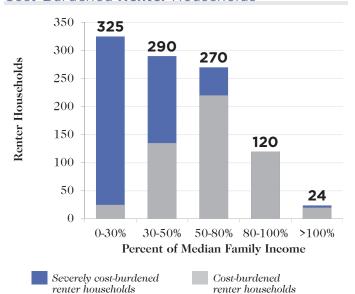

# **SAN JUAN COUNTY**





Population: 15,740

Area: 175 miles<sup>2</sup>

Households: 7,963

Median Family Income: \$65,800

Low-income Renter Households: 1,375

Subsidized Housing Units: 202

# Affordable Housing Gap

Affordable and Available Housing Units for Every 100 Households



Percent of Median Family Income

# Forecasted Affordable and Available Housing Units for Every 100 Households in 2019



Percent of Median Family Income

# **Housing Market**

How Much of the Median Family Income (MFI) Must a Household Earn to Afford Rent?



How Much of the Housing Stock Can the Median Family Income Afford to Buy?

Maximum Affordable Home Value: \$282,779



■ % of owner-occupied homes that are affordable

## Cost Burden

#### Cost-Burdened Renter Households



### Cost-Burdened Homeowner Households



# Subsidized Housing Inventory

Subsidized Housing Units, Including Those That Are Scheduled to Expire by 2017





Sites: 12

Units: 202

Section 8/Section 515 units set to expire by 2017: 171



### Are There Enough Subsidized Units for Eligible Renter Households at Different Income Thresholds?

| % of Median<br>Family Income | Renter<br>Households | Subsidized Units<br>for Which They Are Eligible*<br># % |        | Units per 100<br>Households |
|------------------------------|----------------------|---------------------------------------------------------|--------|-----------------------------|
| 0% - 30%                     | 420                  | 106                                                     | 100.0% | 25