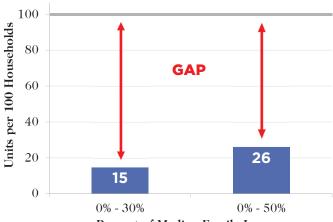

# Affordable Housing Gap

Affordable and Available Housing Units for Every 100 Households

Percent of Median Family Income