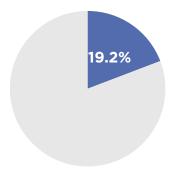

# **Housing Market**

How Much of the Median Family Income (MFI) Must a Household Earn to Afford Rent?

How Much of the Housing Stock Can the Median Family Income Afford to Buy?

Maximum Affordable Home Value: \$282,779