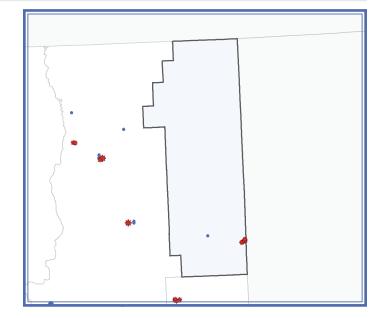

# Subsidized Housing Inventory

Subsidized Housing Units, Including Those That Are Scheduled to Expire by 2017

#### Subsidized Inventory Characteristics

Sites: 9

9

Units: 143

(3)

Section 8/Section 515 units set to expire by 2017: 83