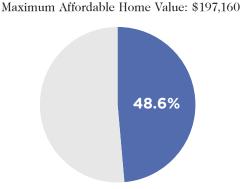

## **Housing Market**

How Much of the Median Family Income (MFI) Must a Household Earn to Afford Rent?

How Much of the Housing Stock Can the Median Family Income Afford to Buy?

■ % of owner-occupied homes that are affordable