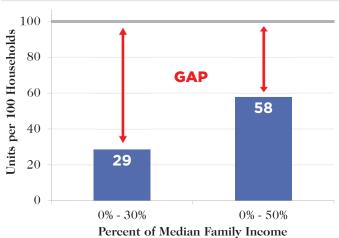

# Affordable Housing Gap

Affordable and Available Housing Units for Every 100 Households

Forecasted Affordable and Available Housing Units for Every 100 Households in 2019