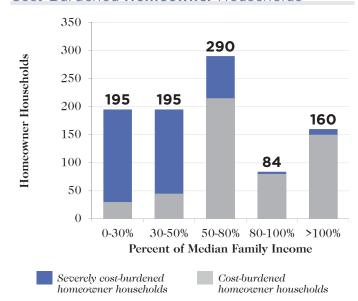

# PEND OREILLE COUNTY





Population: 12,976

Area: 1,425 miles<sup>2</sup>

Households: 5,434

Median Family Income: \$48,000

Low-income Renter Households: 910

Subsidized Housing Units: 143

# Affordable Housing Gap

Affordable and Available Housing Units for Every 100 Households



Forecasted Affordable and Available Housing Units for Every 100 Households in 2019



## **Housing Market**

How Much of the Median Family Income (MFI) Must a Household Earn to Afford Rent?



How Much of the Housing Stock Can the Median Family Income Afford to Buy?



■ % of owner-occupied homes that are affordable

## Cost Burden

#### Cost-Burdened Renter Households



### Cost-Burdened Homeowner Households



# Subsidized Housing Inventory

Subsidized Housing Units, Including Those That Are Scheduled to Expire by 2017





#### Subsidized Inventory Characteristics

Sites: 9

9

Units: 143

(3)

Section 8/Section 515 units set to expire by 2017: 83

## Are There Enough Subsidized Units for Eligible Renter Households at Different Income Thresholds?

| % of Median<br>Family Income | Renter<br>Households | Subsidized Units for Which They Are Eligible* |        | Units per 100<br>Households |
|------------------------------|----------------------|-----------------------------------------------|--------|-----------------------------|
| i dillily income             | riousciioius         | #                                             | %      | Households                  |
| 0% - 30%