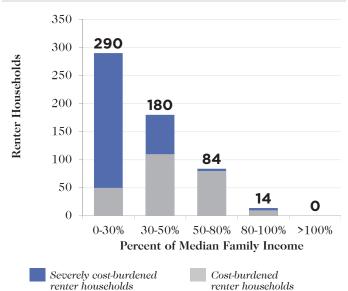

# PEND OREILLE COUNTY





Population: 12,976

Area: 1,425 miles<sup>2</sup>

Households: 5,434

Median Family Income: \$48,000

Low-income Renter Households: 910

Subsidized Housing Units: 143

# Affordable Housing Gap

Affordable and Available Housing Units for Every 100 Households



Forecasted Affordable and Available Housing Units for Every 100 Households in 2019



## **Housing Market**

How Much of the Median Family Income (MFI) Must a Household Earn to Afford Rent?



How Much of the Housing Stock Can the Median Family Income Afford to Buy?



■ % of owner-occupied homes that are affordable

## Cost Burden

#### Cost-Burdened Renter Households



### Cost-Burdened Homeowner Households



# Subsidized Housing Inventory

Subsidized Housing Units, Including Those That Are Scheduled to Expire by 2017





#### Subsidized Inventory Characteristics

Sites: 9

9

Units: 143

(3)

Section 8/Section 515 units set to expire by 2017: 83

## Are There Enough Subsidized Units for Eligible Renter Households at Different Income Thresholds?

| % of Median<br>Family Income | Renter<br>Households | Subsidized Units for Which They Are Eligible* |        | Units per 100<br>Households |
|------------------------------|----------------------|-----------------------------------------------|--------|-----------------------------|
| i dillily income             | riousciioius         | #                                             | %      | Households