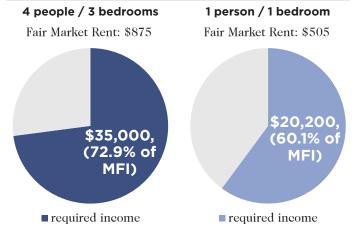

## **Housing Market**

How Much of the Median Family Income (MFI) Must a Household Earn to Afford Rent?

How Much of the Housing Stock Can the Median Family Income Afford to Buy?

■ % of owner-occupied homes that are affordable