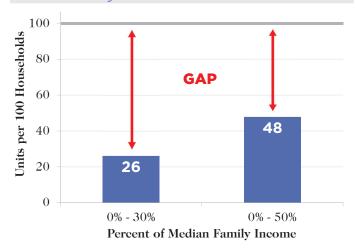

# Affordable Housing Gap

Affordable and Available Housing Units for Every 100 Households

Forecasted Affordable and Available Housing Units for Every 100 Households in 2019