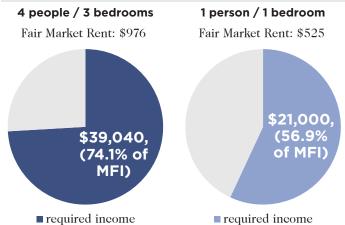

### How Much of the Median Family Income (MFI) Must a Household Earn to Afford Rent?

Forecasted Affordable and Available Housing Units for Every 100 Households in 2019