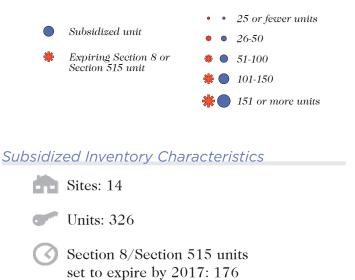

# PACIFIC COUNTY

- Population: 20,945
- Area: 925 miles<sup>2</sup>
- Households: 9,363
- S Median Family Income: \$52,700
- Low-income Renter Households: 1,625
- Subsidized Housing Units: 326

Affordable Housing Gap

## Subsidized Housing Inventory

Subsidized Housing Units, Including Those That Are Scheduled to Expire by 2017