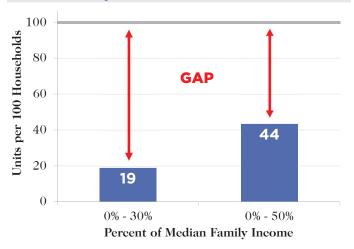

### How Much of the Median Family Income (MFI) Must a Household Earn to Afford Rent?

Forecasted Affordable and Available Housing Units for Every 100 Households in 2019