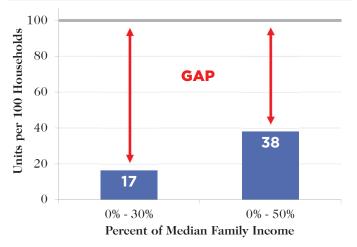

# PACIFIC COUNTY



- Population: 20,945
- Area: 925 miles<sup>2</sup>
- Households: 9,363
- S Median Family Income: \$52,700
- Low-income Renter Households: 1,625
- Subsidized Housing Units: 326

Affordable Housing Gap

Affordable and Available Housing Units for Every 100 Households



# Housing Market

### How Much of the Median Family Income (MFI) Must a Household Earn to Afford Rent?



Forecasted Affordable and Available Housing Units for Every 100 Households in 2019



## How Much of the Housing Stock Can the Median Family Income Afford to Buy?



■ % of owner-occupied homes that are affordable

Affordable Housing Advisory Board – 2015 Housing Needs Assessment

425

## Cost Burden

Cost-Burdened Renter Households

#### Cost-Burdened Homeowner Households



## Subsidized Housing Inventory

Subsidized Housing Units, Including Those That Are Scheduled to Expire by 2017





## Are There Enough Subsidized Units for Eligible Renter Households at Different Income Thresholds?

| % of Median<br>Family Income | Renter<br>Households | Subsidized Units<br>for Which They Are