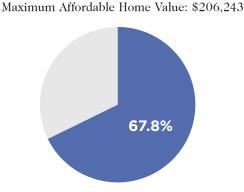

## How Much of the Housing Stock Can the Median Family Income Afford to Buy?

■ % of owner-occupied homes that are affordable

Affordable Housing Advisory Board – 2015 Housing Needs Assessment

425