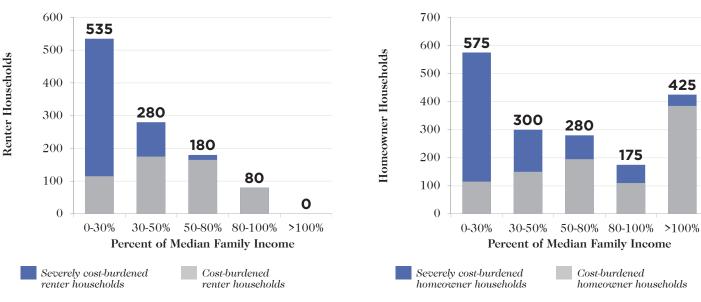

## Cost Burden

Cost-Burdened Renter Households

#### Cost-Burdened Homeowner Households