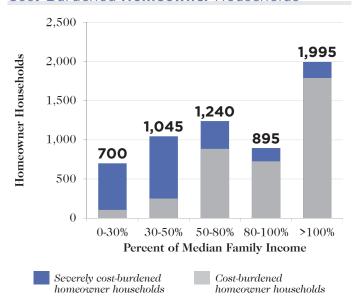

# MASON COUNTY





Population: 60,545

Area: 971 miles<sup>2</sup>

Households: 23,274

Median Family Income: \$60,200

Low-income Renter Households: 3,050

Subsidized Housing Units: 401

# Affordable Housing Gap

Affordable and Available Housing Units for Every 100 Households



Percent of Median Family Income

### Forecasted Affordable and Available Housing Units for Every 100 Households in 2019



Housing Market

How Much of the Median Family Income (MFI) Must a Household Earn to Afford Rent?



How Much of the Housing Stock Can the Median Family Income Afford to Buy?





■ % of owner-occupied homes that are affordable

## Cost Burden

#### Cost-Burdened Renter Households



#### Cost-Burdened Homeowner Households



# Subsidized Housing Inventory

Subsidized Housing Units, Including Those That Are Scheduled to Expire by 2017





Sites: 14

Units: 401

Section 8/Section 515 units set to expire by 2017: 236



#### Are There Enough Subsidized Units for Eligible Renter Households at Different Income Thresholds?

| % of Median<br>Family Income | Renter<br>Households | Subsidized Units for Which They Are Eligible* |        | Units per 100<br>Households |
|------------------------------|----------------------|-----------------------------------------------|--------|-----------------------------|
| r anniy income               | Houselloids          | #                                             | %      | Households                  |
| 0% - 30%                     | 1,170                | 242