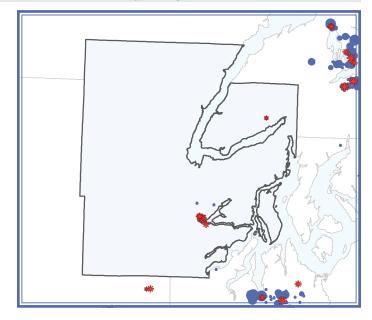

# Subsidized Housing Inventory

Subsidized Housing Units, Including Those That Are Scheduled to Expire by 2017

Sites: 14

Units: 401

Section 8/Section 515 units set to expire by 2017: 236