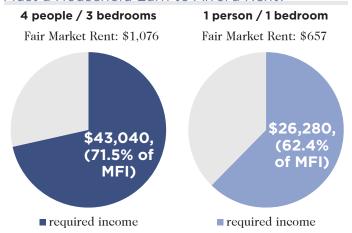

### Forecasted Affordable and Available Housing Units for Every 100 Households in 2019

Housing Market

How Much of the Median Family Income (MFI) Must a Household Earn to Afford Rent?

How Much of the Housing Stock Can the Median Family Income Afford to Buy?