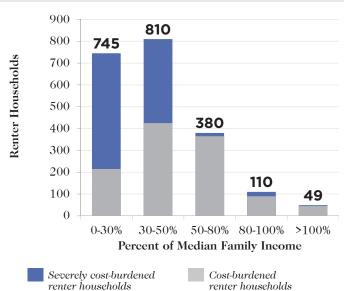

# MASON COUNTY





Population: 60,545

Area: 971 miles<sup>2</sup>

Households: 23,274

Median Family Income: \$60,200

Low-income Renter Households: 3,050

Subsidized Housing Units: 401

# Affordable Housing Gap

Affordable and Available Housing Units for Every 100 Households



Percent of Median Family Income

### Forecasted Affordable and Available Housing Units for Every 100 Households in 2019



Housing Market

How Much of the Median Family Income (MFI) Must a Household Earn to Afford Rent?



How Much of the Housing Stock Can the Median Family Income Afford to Buy?





■ % of owner-occupied homes that are affordable

## Cost Burden

#### Cost-Burdened Renter Households



#### Cost-Burdened Homeowner Households



# Subsidized Housing Inventory

Subsidized Housing Units, Including Those That Are Scheduled to Expire by 2017





Sites: 14

Units: 401

Section 8/Section 515 units set to expire by 2017: 236



#### Are There Enough Subsidized Units for Eligible Renter Households at Different Income Thresholds?

| % of Median<br>Family Income | Renter<br>Households | Subsidized Units for Which They Are Eligible* |        | Units per 100<br>Households |
|------------------------------|----------------------|-----------------------------------------------|--------|-----------------------------|
| r anniy income               | Houselloids          | #                                             | %      | Households                  |
| 0% - 30%