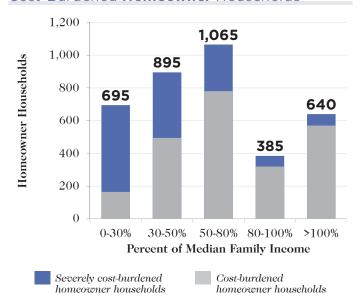

# **GRANT COUNTY**





Population: 88,885

Area: 2,792 miles<sup>2</sup>

Households: 30,067

Median Family Income: \$52,100

Low-income Renter Households: 7,035

Subsidized Housing Units: 2,100

## Affordable Housing Gap

Affordable and Available Housing Units for Every 100 Households



Forecasted Affordable and Available Housing Units for Every 100 Households in 2019



## **Housing Market**

How Much of the Median Family Income (MFI) Must a Household Earn to Afford Rent?



How Much of the Housing Stock Can the Median Family Income Afford to Buy?





■ % of owner-occupied homes that are affordable

### Cost Burden

#### Cost-Burdened Renter Households



#### Cost-Burdened Homeowner Households



## Subsidized Housing Inventory

Subsidized Housing Units, Including Those That Are Scheduled to Expire by 2017





Sites: 73

Units: 2,100

Section 8/Section 515 units set to expire by 2017: 644



#### Are There Enough Subsidized Units for Eligible Renter Households at Different Income Thresholds?

| % of Median<br>Family Income | Renter<br>Households | Subsidized Units<br>for Which They Are Eligible*<br># % |        | Units per 100<br>Households |
|------------------------------|----------------------|---------------------------------------------------------|--------|-----------------------------|
| 0% - 30%                     | 2,290                | 1,330                                                   | 100.0% | 58                          |
| 30% - 50%                    | 2,3