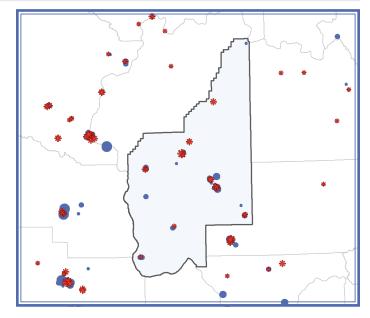

## Subsidized Housing Inventory

Subsidized Housing Units, Including Those That Are Scheduled to Expire by 2017

Sites: 73

Units: 2,100

Section 8/Section 515 units set to expire by 2017: 644