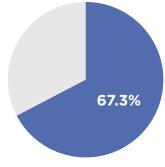

## **Housing Market**

How Much of the Median Family Income (MFI) Must a Household Earn to Afford Rent?

How Much of the Housing Stock Can the Median Family Income Afford to Buy?

■ % of owner-occupied homes that are affordable