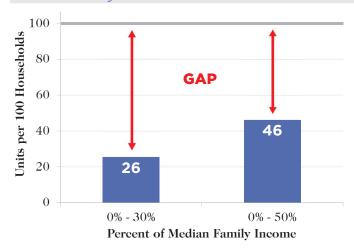

## Affordable Housing Gap

Affordable and Available Housing Units for Every 100 Households

Forecasted Affordable and Available Housing Units for Every 100 Households in 2019