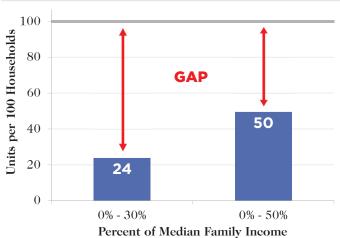

## Affordable Housing Gap

Affordable and Available Housing Units for Every 100 Households

Forecasted Affordable and Available Housing Units for Every 100 Households in 2019