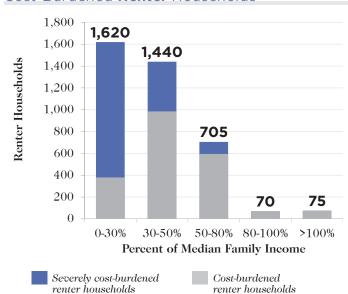

# **GRANT COUNTY**





Population: 88,885

Area: 2,792 miles<sup>2</sup>

Households: 30,067

Median Family Income: \$52,100

Low-income Renter Households: 7,035

Subsidized Housing Units: 2,100

## Affordable Housing Gap

Affordable and Available Housing Units for Every 100 Households



Forecasted Affordable and Available Housing Units for Every 100 Households in 2019



## **Housing Market**

How Much of the Median Family Income (MFI) Must a Household Earn to Afford Rent?



How Much of the Housing Stock Can the Median Family Income Afford to Buy?





■ % of owner-occupied homes that are affordable

### Cost Burden

#### Cost-Burdened Renter Households



#### Cost-Burdened Homeowner Households



## Subsidized Housing Inventory

Subsidized Housing Units, Including Those That Are Scheduled to Expire by 2017





Sites: 73

Units: 2,100

Section 8/Section 515 units set to expire by 2017: 644



#### Are There Enough Subsidized Units for Eligible Renter Households at Different Income Thresholds?

| % of Median<br>Family Income | Renter<br>Households | Subsidized Units<br>for Which They Are Eligible*<br># % |        | Units per 100<br>Households |
|------------------------------|----------------------|---------------------------------------------------------|--------|-----------------------------|
| 0% - 30%                     | 2,290                | 1,330                                                   | 100.0% | 58