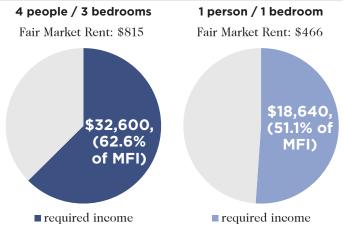

## **Housing Market**

How Much of the Median Family Income (MFI) Must a Household Earn to Afford Rent?

How Much of the Housing Stock Can the Median Family Income Afford to Buy?

■ % of owner-occupied homes that are affordable