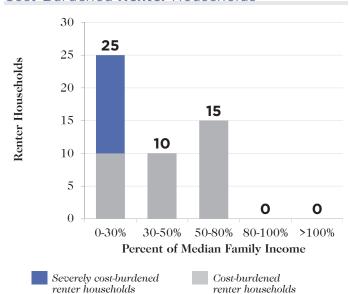

# **GARFIELD COUNTY**





Population: 2,246

Area: 719 miles<sup>2</sup>

Households: 1,001

Median Family Income: \$50,200

Low-income Renter Households: 125

Subsidized Housing Units: 2

## Affordable Housing Gap

Affordable and Available Housing Units for Every 100 Households



Percent of Median Family Income

## Forecasted Affordable and Available Housing Units for Every 100 Households in 2019



Percent of Median Family Income

### **Housing Market**

How Much of the Median Family Income (MFI) Must a Household Earn to Afford Rent?



How Much of the Housing Stock Can the Median Family Income Afford to Buy?

Maximum Affordable Home Value: \$202,101



■ % of owner-occupied homes that are affordable

### Cost Burden

#### Cost-Burdened Renter Households



#### Cost-Burdened Homeowner Households



## Subsidized Housing Inventory

Subsidized Housing Units, Including Those That Are Scheduled to Expire by 2017





#### Subsidized Inventory Characteristics

Si

Sites: 1

Units: 2

Section 8/Section 515 units set to expire by 2017: 0

#### Are There Enough Subsidized Units for Eligible Renter Households at Different Income Thresholds?

| % of Median<br>Family Income | Renter<br>Households | Subsidized Units for Which They Are Eligible* |        | Units per 100<br>Households |
|------------------------------|----------------------|-----------------------------------------------|--------|-----------------------------|
| i dillily income             | Houselloids          | #                                             | %      | liousciioius