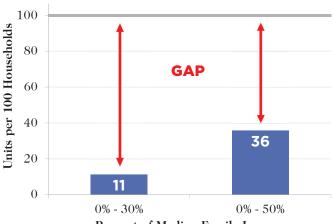

## Forecasted Affordable and Available Housing Units for Every 100 Households in 2019

Percent of Median Family Income