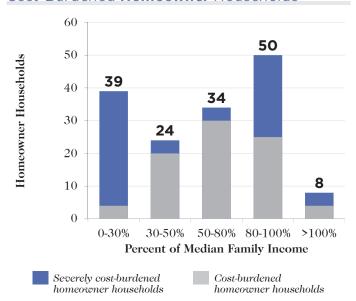

COUNTY**





Population: 2,246

Area: 719 miles<sup>2</sup>

Households: 1,001

Median Family Income: \$50,200

Low-income Renter Households: 125

Subsidized Housing Units: 2

## Affordable Housing Gap

Affordable and Available Housing Units for Every 100 Households



Percent of Median Family Income

## Forecasted Affordable and Available Housing Units for Every 100 Households in 2019



Percent of Median Family Income

### **Housing Market**

How Much of the Median Family Income (MFI) Must a Household Earn to Afford Rent?



How Much of the Housing Stock Can the Median Family Income Afford to Buy?

Maximum Affordable Home Value: \$202,101



■ % of owner-occupied homes that are affordable

### Cost Burden

#### Cost-Burdened Renter Households



#### Cost-Burdened Homeowner Households



## Subsidized Housing Inventory

Subsidized Housing Units, Including Those That Are Scheduled to Expire by 2017





#### Subsidized Inventory Characteristics

Si

Sites: 1

Units: 2

Section 8/Section 515 units set to expire by 2017: 0

#### Are There Enough Subsidized Units for Eligible Renter Households at Different Income Thresholds?

| % of Median<br>Family Income | Renter<br>Households | Subsidized Units for Which They Are Eligible* |        | Units per 100<br>Households |
|------------------------------|----------------------|-----------------------------------------------|--------|-----------------------------|
| i dillily income             | Houselloids          | #                                             | %      | liousciioius                |
| 0% - 30%