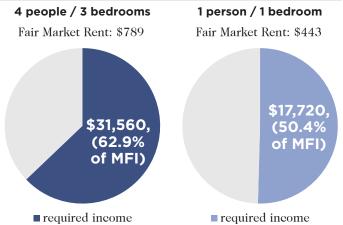

### **Housing Market**

How Much of the Median Family Income (MFI) Must a Household Earn to Afford Rent?

How Much of the Housing Stock Can the Median Family Income Afford to Buy?

Maximum Affordable Home Value: \$202,101