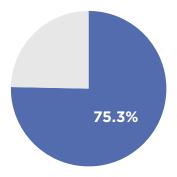

### **Housing Market**

How Much of the Median Family Income (MFI) Must a Household Earn to Afford Rent?

How Much of the Housing Stock Can the Median Family Income Afford to Buy?

Maximum Affordable Home Value: \$202,101