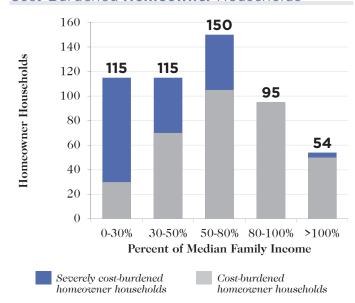

# **FERRY COUNTY**





Population: 7,584

Area: 2,257 miles<sup>2</sup>

Households: 2,877

Median Family Income: \$46,400

Low-income Renter Households: 450

Subsidized Housing Units: 121

## Affordable Housing Gap

Affordable and Available Housing Units for Every 100 Households



Forecasted Affordable and Available Housing Units for Every 100 Households in 2019



ent of Median Family Income Percent of Median I

## **Housing Market**

How Much of the Median Family Income (MFI) Must a Household Earn to Afford Rent?



How Much of the Housing Stock Can the Median Family Income Afford to Buy?





■ % of owner-occupied homes that are affordable

### Cost Burden

#### Cost-Burdened Renter Households



#### Cost-Burdened Homeowner Households



## Subsidized Housing Inventory

Subsidized Housing Units, Including Those That Are Scheduled to Expire by 2017

renter households





#### Subsidized Inventory Characteristics

Sites: 10

Units: 121

renter households

Section 8/Section 515 units set to expire by 2017: 62

#### Are There Enough Subsidized Units for Eligible Renter Households at Different Income Thresholds?

| % of Median<br>Family Income | Renter<br>Households | Subsidized Units<br>for Which They Are Eligible*<br># % |        | Units per 100<br>Households |
|------------------------------|----------------------|---------------------------------------------------------|--------|-----------------------------|
| 0% - 30%                     | 235                  | 94                                                      |