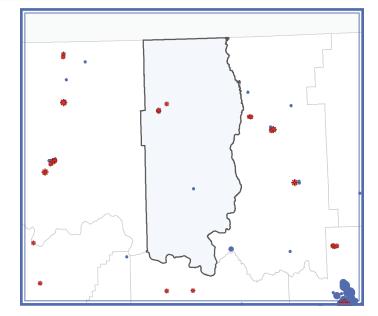

## Subsidized Housing Inventory

Subsidized Housing Units, Including Those That Are Scheduled to Expire by 2017

renter households

#### Subsidized Inventory Characteristics

Sites: 10

Units: 121

renter households

Section 8/Section 515 units set to expire by 2017: 62