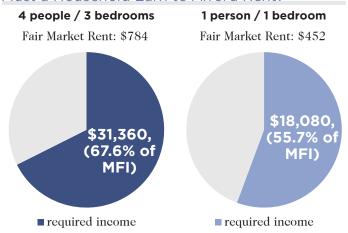

## **Housing Market**

How Much of the Median Family Income (MFI) Must a Household Earn to Afford Rent?

How Much of the Housing Stock Can the Median Family Income Afford to Buy?

■ % of owner-occupied homes that are affordable