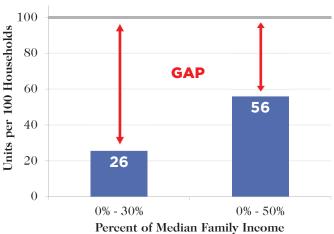

## Affordable Housing Gap

Affordable and Available Housing Units for Every 100 Households

Forecasted Affordable and Available Housing Units for Every 100 Households in 2019

ent of Median Family Income Percent of Median I