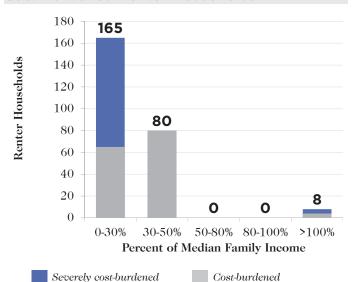

# **FERRY COUNTY**





Population: 7,584

Area: 2,257 miles<sup>2</sup>

Households: 2,877

Median Family Income: \$46,400

Low-income Renter Households: 450

Subsidized Housing Units: 121

## Affordable Housing Gap

Affordable and Available Housing Units for Every 100 Households



Forecasted Affordable and Available Housing Units for Every 100 Households in 2019



ent of Median Family Income Percent of Median I

## **Housing Market**

How Much of the Median Family Income (MFI) Must a Household Earn to Afford Rent?



How Much of the Housing Stock Can the Median Family Income Afford to Buy?





■ % of owner-occupied homes that are affordable

### Cost Burden

#### Cost-Burdened Renter Households



#### Cost-Burdened Homeowner Households



## Subsidized Housing Inventory

Subsidized Housing Units, Including Those That Are Scheduled to Expire by 2017

renter households





#### Subsidized Inventory Characteristics

Sites: 10

Units: 121

renter households

Section 8/Section 515 units set to expire by 2017: 62

#### Are There Enough Subsidized Units for Eligible Renter Households at Different Income Thresholds?

| % of Median<br>Family Income | Renter<br>Households | Subsidized Units<br>for Which They Are Eligible*<br># % |        | Units per 100<br>Households |
|------------------------------|----------------------|---------------------------------------------------------|--------|-----------------------------|
| 0% - 30%                     | 235                  | 94