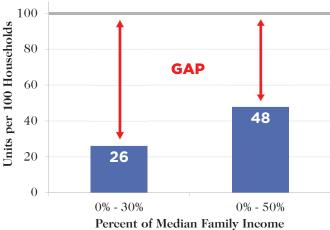

## Affordable Housing Gap

Affordable and Available Housing Units for Every 100 Households

Forecasted Affordable and Available Housing Units for Every 100 Households in 2019

ent of Median Family Income Percent of Median I