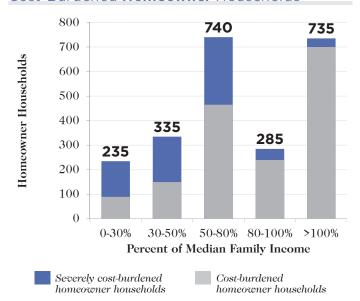

UNTY**





Population: 38,369

Area: 1,849 miles<sup>2</sup>

Households: 14,056

Median Family Income: \$58,700

Low-income Renter Households: 2,215

Subsidized Housing Units: 316

# Affordable Housing Gap

Affordable and Available Housing Units for Every 100 Households



Percent of Median Family Income

### Forecasted Affordable and Available Housing Units for Every 100 Households in 2019



Percent of Median Family Income

## Housing Market

How Much of the Median Family Income (MFI) Must a Household Earn to Afford Rent?



How Much of the Housing Stock Can the Median Family Income Afford to Buy?

Maximum Affordable Home Value: \$230,803



■ % of owner-occupied homes that are affordable

## Cost Burden

#### Cost-Burdened Renter Households



#### Cost-Burdened Homeowner Households



# Subsidized Housing Inventory

Subsidized Housing Units, Including Those That Are Scheduled to Expire by 2017





#### Subsidized Inventory Characteristics

Sites: 12

Units: 316

Section 8/Section 515 units set to expire by 2017: 73

#### Are There Enough Subsidized Units for Eligible Renter Households at Different Income Thresholds?

| % of Median<br>Family Income | Renter<br>Households | Subsidized Units for Which They Are Eligible* |        | Units per 100<br>Households |
|------------------------------|----------------------|-----------------------------------------------|--------|-----------------------------|
|                              |                      | #                                             | %      | liouseiioius                |
| 0% - 30%