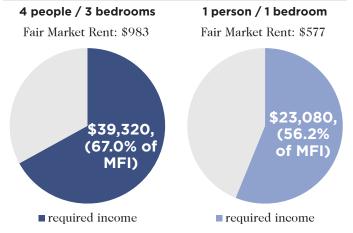

## Housing Market

How Much of the Median Family Income (MFI) Must a Household Earn to Afford Rent?

How Much of the Housing Stock Can the Median Family Income Afford to Buy?

Maximum Affordable Home Value: \$230,803