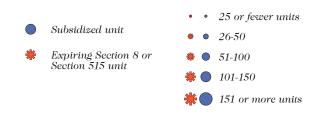

# Subsidized Housing Inventory

Subsidized Housing Units, Including Those That Are Scheduled to Expire by 2017

#### Subsidized Inventory Characteristics

Sites: 12

Units: 316

Section 8/Section 515 units set to expire by 2017: 73