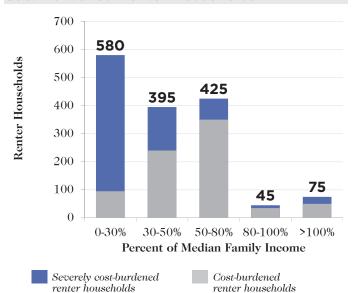

# **DOUGLAS COUNTY**





Population: 38,369

Area: 1,849 miles<sup>2</sup>

Households: 14,056

Median Family Income: \$58,700

Low-income Renter Households: 2,215

Subsidized Housing Units: 316

# Affordable Housing Gap

Affordable and Available Housing Units for Every 100 Households



Percent of Median Family Income

### Forecasted Affordable and Available Housing Units for Every 100 Households in 2019



Percent of Median Family Income

## Housing Market

How Much of the Median Family Income (MFI) Must a Household Earn to Afford Rent?



How Much of the Housing Stock Can the Median Family Income Afford to Buy?

Maximum Affordable Home Value: \$230,803



■ % of owner-occupied homes that are affordable

## Cost Burden

#### Cost-Burdened Renter Households



#### Cost-Burdened Homeowner Households



# Subsidized Housing Inventory

Subsidized Housing Units, Including Those That Are Scheduled to Expire by 2017





#### Subsidized Inventory Characteristics

Sites: 12

Units: 316

Section 8/Section 515 units set to expire by 2017: 73

#### Are There Enough Subsidized Units for Eligible Renter Households at Different Income Thresholds?

| % of Median<br>Family Income | Renter<br>Households | Subsidized Units for Which They Are Eligible* |        | Units per 100<br>Households |
|------------------------------|----------------------|-----------------------------------------------|--------|-----------------------------|
|                              |                      | #                                             | %      | liouseiioius