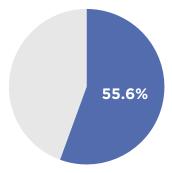

## Housing Market

How Much of the Median Family Income (MFI) Must a Household Earn to Afford Rent?

How Much of the Housing Stock Can the Median Family Income Afford to Buy?

Maximum Affordable Home Value: \$230,803