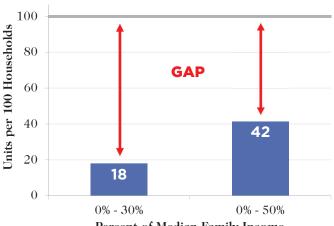

### Forecasted Affordable and Available Housing Units for Every 100 Households in 2019

Percent of Median Family Income