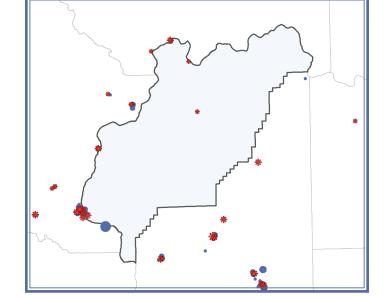

# Subsidized Housing Inventory

Subsidized Housing Units, Including Those That Are Scheduled to Expire by 2017

#### Subsidized Inventory Characteristics

Sites: 12

Units: 316

Section 8/Section 515 units set to expire by 2017: 73