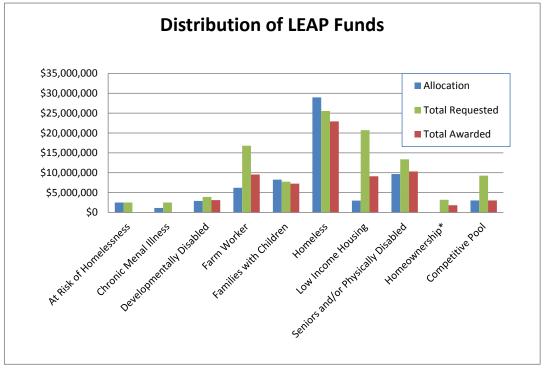

### State of Washington Department of Commerce - Housing Trust Fund

2012 Funding Round - Summary Information

| LEAP Setasides                     |              |              |              | <b>LEAP Alternates</b> |              |               |
|------------------------------------|--------------|--------------|--------------|------------------------|--------------|---------------|
| Set-Aside                          | Allocation   | Requested    | Awarded      | Requested              | Awarded      | Total Awarded |
| At Risk of Homelessness            | \$2,500,000  | \$2,500,000  | \$0          | \$0                    | \$0          | \$0           |
| Chronic Menal Illness              | \$1,125,000  | \$2,500,000  | \$0          | \$0                    | \$0          | \$0           |
| Developmentally Disabled           | \$2,900,000  | \$3,038,550  | \$2,238,550  | \$868,000              | \$868,000    | \$3,106,550   |
| Farm Worker                        | \$6,215,000  | \$7,254,918  | \$0          | \$9,550,000            | \$9,550,000  | \$9,550,000   |
| Families with Children             | \$8,250,000  | \$7,525,000  | \$7,250,000  | \$225,000              | \$0          | \$7,250,000   |
| Homeless                           | \$28,944,000 | \$23,672,701 | \$21,090,736 | \$1,850,000            | \$1,850,000  | \$22,940,736  |
| General Low Income Housing         | \$2,982,000  | \$2,500,000  | \$2,500,000  | \$18,193,011           | \$6,621,011  | \$9,121,011   |
| Seniors and/or Physically Disabled | \$9,666,000  | \$10,187,000 | \$9,728,511  | \$3,184,164            | \$584,164    | \$10,312,675  |
| Homeownership <sup>1</sup>         | \$0          | \$0          | \$0          | \$3,197,000            | \$1,817,000  | \$1,817,000   |
| Total LEAP                         | \$62,582,000 | \$59,178,169 | \$42,807,797 | \$37,067,175           | \$21,290,175 | \$64,097,972  |