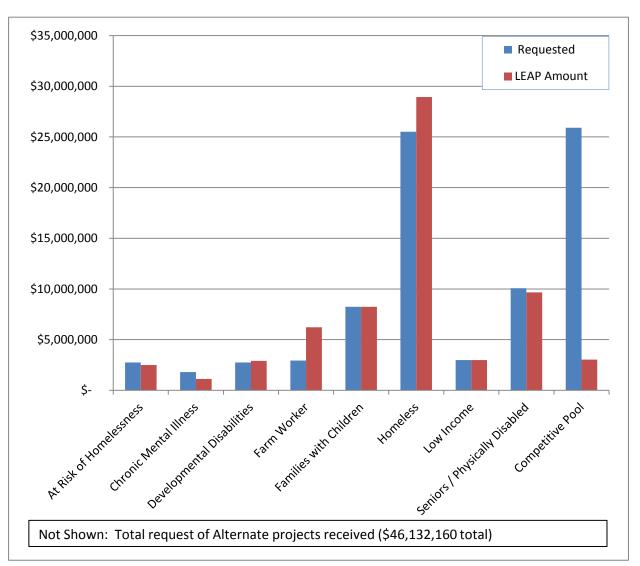

### State of Washington Department of Commerce - Housing Trust Fund

2012 Funding Round - Summary Information

| LEAP Setasides                     |              |              |              | <b>LEAP Alternates</b> |              |               |
|------------------------------------|--------------|--------------|--------------|------------------------|--------------|---------------|
| Set-Aside                          | Allocation   | Requested    | Awarded      | Requested              | Awarded      | Total Awarded |
| At Risk of Homelessness            | \$2,500,000  | \$2,500,000  | \$0          | \$0                    | \$0          | \$0           |
| Chronic Menal Illness              | \$1,125,000  | \$2,500,000  | \$0          | \$0                    | \$0          | \$0           |
| Developmentally Disabled           | \$2,900,000  | \$3,038,550  | \$2,238,550  | \$868,000              | \$868,000    | \$3,106,550   |
| Farm Worker                        | \$6,215,000  | \$7,254,918  | \$0          | \$9,550,000            | \$9,550,000  | \$9,550,000   |
| Families with Children             | \$8,250,000  | \$7,525,000  | \$7,250,000  | \$225,000              | \$0          | \$7,250,000   |
| Homeless                           | \$28,944,000 | \$23,672,701 | \$21,090,736 | \$1,850,000            | \$1,850,000  | \$22,940,736  |
| General Low Income Housing         | \$2,982,000  | \$2,500,000  | \$2,500,000  | \$18,193,011           | \$6,621,011  | \$9,121,011   |
| Seniors and/or Physically Disabled | \$9,666,000  | \$10,187,000 | \$9,728,511  | \$3,184,164            | \$584,164    | \$10,312,675  |
| Homeownership <sup>1</sup>         | \$0          | \$0          | \$0          | \$3,197,000            | \$1,817,000  | \$1,817,000   |
| Total LEAP                         | \$62,582,000 | \$59,178,169 | \$42,807,797 | \$37,067,175           | \$21,290,175 | \$64,097,972  |